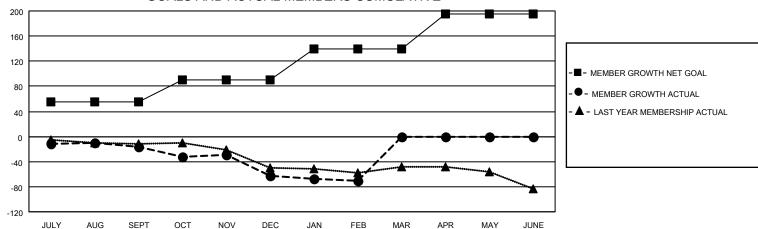

#### GOALS AND ACTUAL MEMBERS CUMULATIVE

| DROPPED CLUBS: 0 |     | 15 CLUBS OF 39 ADDED 1 OR MORE<br>NEW MEMBERS | GENDER DISTRIBUTION             |              |     |
|------------------|-----|-----------------------------------------------|---------------------------------|--------------|-----|
|                  |     | NEW WEWBERS                                   | MALE                            | 726 (62.16%) |     |
|                  |     |                                               | FEMALE                          | 442 (37.84%) |     |
| DROPPED MEMBERS  |     |                                               |                                 |              |     |
| DECEASED         | 13  | CLICK HERE FOR CUMULATIVE                     | TOTAL FAMILY UNIT MEMBERS       |              | 331 |
| CLUB CANCELLED 0 |     | MEMBERSHIP DATA                               |                                 |              | 470 |
| OTHER            | 105 |                                               | FAMILY MEMBERS PAYING HALF DUES |              | 170 |
| TOTAL            | 118 |                                               | 5020                            |              |     |

## District 19 G

| Clubs         |               |             |               | Members               |                         |                         |                                                    |  |
|---------------|---------------|-------------|---------------|-----------------------|-------------------------|-------------------------|----------------------------------------------------|--|
|               | RESULTS FOR   | R 2020-2021 |               | RESULTS FOR 2020-2021 |                         |                         |                                                    |  |
| QUARTER       | NEW CLUB GOAL | NEW CLUBS   | DROPPED CLUBS | QUARTER MEN           | /BER GROWTH NET<br>GOAL | MEMBER GROWTH<br>ACTUAL | DROPPED<br>MEMBERS ACTUAL<br>(including transfers) |  |
| JULY/AUG/SEPT | 1             | 0           | 0             | JULY/AUG/SEPT         | 55                      | 32                      | 40                                                 |  |
| OCT/NOV/DEC   | 0             | 0           | 0             | OCT/NOV/DEC           | 35                      | 16                      | 60                                                 |  |
| JAN/FEB/MAR   | 0             | 0           | 0             | JAN/FEB/MAR           | 50                      | 9                       | 18                                                 |  |
| APR/MAY/JUNE  | 1             | 0           | 0             | APR/MAY/JUNE          | 55                      | 0                       | 0                                                  |  |