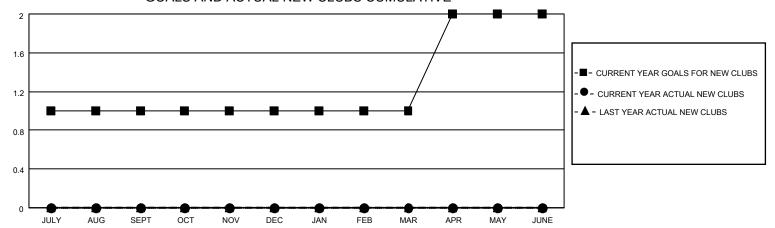

### GOALS AND ACTUAL NEW CLUBS CUMULATIVE

## District 19 G

| Clubs         |               |             |               | Members               |                         |                         |                                                    |  |
|---------------|---------------|-------------|---------------|-----------------------|-------------------------|-------------------------|----------------------------------------------------|--|
|               | RESULTS FOR   | R 2020-2021 |               | RESULTS FOR 2020-2021 |                         |                         |                                                    |  |
| QUARTER       | NEW CLUB GOAL | NEW CLUBS   | DROPPED CLUBS | QUARTER MEN           | /BER GROWTH NET<br>GOAL | MEMBER GROWTH<br>ACTUAL | DROPPED<br>MEMBERS ACTUAL<br>(including transfers) |  |
| JULY/AUG/SEPT | 1             | 0           | 0             | JULY/AUG/SEPT         | 55                      | 32                      | 40                                                 |  |
| OCT/NOV/DEC   | 0             | 0           | 0             | OCT/NOV/DEC           | 35                      | 16                      | 60                                                 |  |
| JAN/FEB/MAR   | 0             | 0           | 0             | JAN/FEB/MAR           | 50                      | 9                       | 18                                                 |  |
| APR/MAY/JUNE  | 1             | 0           | 0             | APR/MAY/JUNE          | 55                      | 0                       | 0                                                  |  |